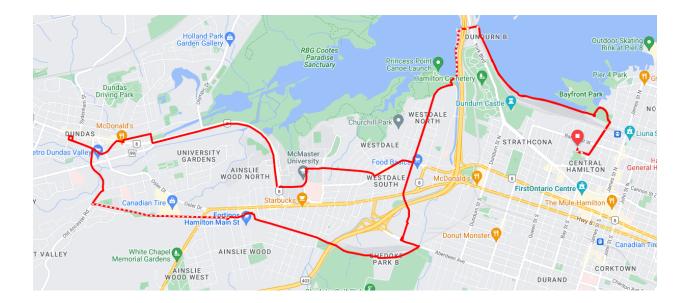

This ride starts and ends at Bridgeworks

- 1. Turn left out of the Bridgeworks onto Caroline St. N
- 2. Enter Central Park and take your first left
- 3. Ride up the hill to Sheafe St.
- 4. Continue along Sheafe St. and turn left onto Bay St.
- 5. Continue along Bay St. to Harbourfront Dr.
- 6. Turn left on Harbourfront Dr. and go down the hill!
- 7. Turn right onto Desjardins trail
- 8. Continue along Desjardins trail for 3km until reaching Longwood Rd.
- 9. Right onto Longwood Rd. N.
- 10. Straight to Continue on Longwood Rd. S.
- 11. Left onto Aberdeen Ave.
- 12. Right onto Studholme Rd.
- 13. Straight to Join Hamilton-Brantford Rail Trail Extension
- 14. Continue on Extension to Ewen Rd.
- 15. Left onto Ewen Rd.
- 16. Immediate right onto Hamilton-Brantford Rail Trail
- 17. Continue on Rail Trail to Lynden Ave.
- 18. Right onto Lynden Ave.
- 19. Left onto South St.
- 20. Right onto Ogilvie St.
- 21. Left onto Hatt St.
- 22. Right into Pitstop Domestiique
- 23. Left onto Hatt St
- 24. Continue onto York St.
- 25. Right onto King St. W.
- 26. Straight to continue onto Cootes Dr
- 27. Slight right to continue onto Cootes Dr Bike path
- 28. Left into McMaster Campus College Ct. at lights
- 29. Continue onto King St. W. on campus (slight left)
- 30. Right onto Sterling St.
- 31. Left onto King St. W.
- 32. Left onto Longwood Rd. N.

Messic and Mostion

- 33. Left into Princess Point
- 34. Follow Bayfront trail from Princess Point to Pier 4.
- 35. Exit Bayfront Park to Harbourfront Drive.
- 36. Ride up the Harbourfront Drive hill to Bay St.
- 37. Turn right onto Bay St.
- 38. Continue along Bay St. until you reach Sheafe St.
- 39. Turn right on Sheafe St. and continue to Central Park
- 40. Turn right out of Central Park onto Caroline St. N
- 41. The Bridgeworks will be on your right
- 42. Celebrate with friends and family!