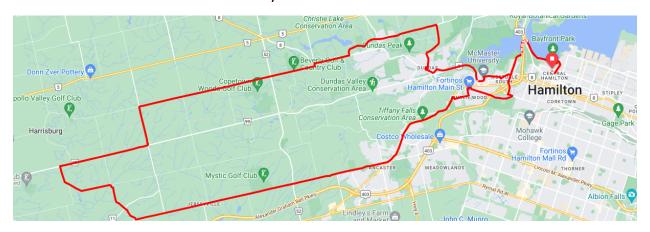

## 75km Joy Ride

Sign-in: 8:00-8:15 am

Welcome & Safety: 8:15-8:30 am

Ride Start: 8:30 am

Ride through the beautiful countryside of Ancaster, Dundas, Flamborough, and Lynden, stopping for rests at Brewers Blackbird and Cafe Domestiique, where you can refuel and listen to some live music! It's the 50 km Classic Ride large-sized for early risers! This route follows paved multi-use trails and roads, with and without dedicated bike lanes. It is suitable for all types of bikes. We recommend doing this route if you have done a 50km ride before and want the challenge of something farther.

## This ride starts and ends at Bridgeworks

- 1. Turn left out of the Bridgeworks onto Caroline St. N
- 2. Enter Central Park and take your first left
- 3. Ride up the hill to Sheafe St.
- 4. Continue along Sheafe St. and turn left onto Bay St.
- 5. Continue along Bay St. to Harbourfront Dr.
- 6. Turn left on Harbourfront Dr. and go down the hill!
- 7. Turn right onto Desjardins trail
- 8. Continue along Desigrdins trail for 3km until reaching Longwood Rd.
- 9. Right onto Longwood Rd. N.
- 10. Straight to Continue on Longwood Rd. S.
- 11. Left onto Aberdeen Ave.
- 12. Right onto Studholme Rd.
- 13. Straight to Join Hamilton-Brantford Rail Trail Extension
- 14. Left onto Rifle Range Rd.
- 15. Right onto Whitney Ave.
- 16. Left onto Main St. W.
- 17. Continue on Wilson St. E.
- 18. Pitstop #1: Rousseau House
- 19. Right on Sulphur Springs Rd.
- 20. Left on Lovers Ln.
- 21. Right on Jerseyville Rd W.
- 22. Right on Misener Rd
- 23. Left on Power Line Rd W
- 24. Straight to join Bethel Church Rd
- 25. Right on Governors Rd.
- 26. Left on Weir Rd.

- 27. Right onto Concession Rd 2 W.
- 28. Left onto Middletown Rd.
- 29. Right onto Hwy 8
- 30. Left onto Crooks Hollow Rd.
- 31. Straight to continue over Brock Rd. and continue onto Harvest Rd.
- 32. Right onto Sydenham Rd. (weeeeee!!!)
- 33. Right into Pitstop #2 Domestiique
- 34. Left onto Hatt St
- 35. Continue onto York St.
- 36. Right onto King St. W.
- 37. Straight to continue onto Cootes Dr.
- 38. Slight right to continue onto Cootes Dr. Bike path
- 39. Left into McMaster Campus College Ct. at lights
- 40. Continue onto King St. W. on campus (slight left)
- 41. Right onto Sterling St.
- 42. Left onto King St. W.
- 43. Left onto Longwood Rd. N.
- 44. Left into Princess Point
- 45. Follow Bayfront trail from Princess Point to Pier 4.
- 46. Exit Bayfront Park to Harbourfront Drive.
- 47. Ride up the Harbourfront Drive hill to Bay St.
- 48. Turn right onto Bay St.
- 49. Continue along Bay St. until you reach Sheafe St.
- 50. Turn right on Sheafe St. and continue to Central Park
- 51. Turn right out of Central Park onto Caroline St. N
- 52. The Bridgeworks will be on your right
- 53. Celebrate with friends and family!

GPS route: https://ridewithgps.com/routes/41876554