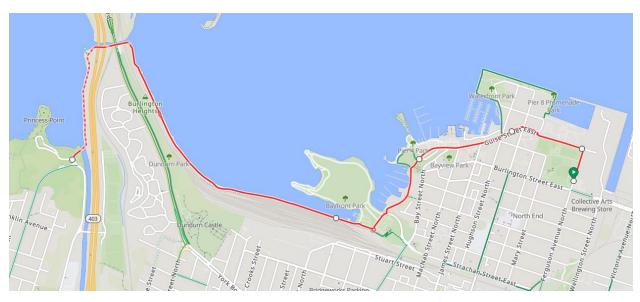

## 10km Family Route

Sign in: 10:15-10:45am Welcome and Safety: 10:45-11:00am Ride Starts: 11:00am

Bike or walk Hamilton's Waterfront Trail around Bayfront Park on a combo of paved multi-use trails and low traffic roads with dedicated bike lanes. This route is suitable for all ages, skill levels, and bike types.

This route starts and finishes at Collective Arts Brewing

- 1. Turn right onto Ferguson Ave N, heading north.
- 2. left onto Dock Service Rd.
- 3. Curve right and then sharp left onto Leander Dr.
- 4. Continue on Leander Dr. onto bike path past Pier 4 Park
- 5. Stay on path through Marina
- 6. Pass the Bayfront Park flagpoles
- 7. Enter Desjardins Recreational Trail, and continue until reaching Longwood Road. This is a 3km stretch!
- 8. Turn around and return the same way that you came from.
- 9. Finish at Collective Arts Brewing

Ride with GPS: https://ridewithgps.com/routes/45822076