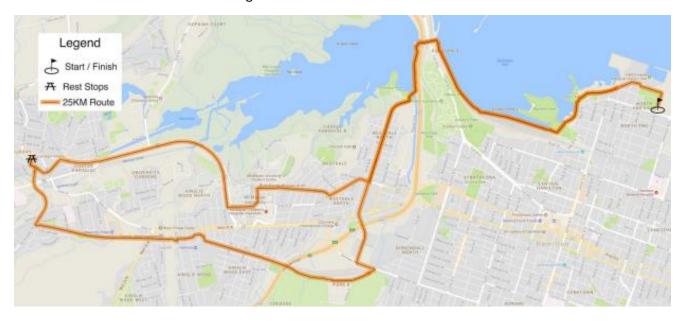

## 25km Café Route

Sign-in: 9:15 - 9:45 am

Welcome & Safety: 9:45 - 10:00 am

Ride Starts: 10:00 am

Take a leisurely jaunt into beautiful Dundas with a pitstop at Cafe Domestiique to refuel and enjoy some live music. This route features paved and multi-use trails, ~1km of packed gravel Rail Trail, and moderately busy roads with dedicated bike lanes or cycling signage.

## This ride starts and ends at Collective Arts Brewing

- 1. Turn right onto Ferguson Ave N, heading north.
- 2. left onto Dock Service Rd.
- 3. Curve right and then sharp left onto Leander Dr.
- 4. Leander Dr onto bike path past Pier 4 Park
- 5. Stay on path through Marina
- 6. Continue onto Harbour Front Dr
- 7. Right onto Bayfront Trail from Pier 4 to Princess Point
- 8. Right onto Longwood Rd. N.
- 9. Straight to Continue on Longwood Rd. S.
- 10. Left onto Aberdeen Ave.
- 11. Right onto Studholme Rd.
- 12. Straight to Join Hamilton-Brantford Rail Trail Extension
- 13. Continue on Extension to Ewen Rd.
- 14. Left onto Ewen Rd.
- 15. Immediate right onto Hamilton-Brantford Rail Trail
- 16. Continue on Rail Trail to Lynden Ave.
- 17. Right onto Lynden Ave.
- 18. Left onto South St.
- 19. Right onto Ogilvie St.
- 20. Left onto Hatt St.
- 21. Right into Pitstop Domestiique
- 22. Left onto Hatt St
- 23. Continue onto York St.
- 24. Right onto King St. W.
- 25. Straight to continue onto Cootes Dr
- 26. Slight right to continue onto Cootes Dr Bike path
- 27. Left into McMaster Campus College Ct. at lights
- 28. Continue onto King St. W. on campus (slight left)
- 29. Right onto Sterling St.
- 30. Left onto King St. W.

- 31. Left onto Longwood Rd. N.
- 32. Left into Princess Point
- 33. Follow Bayfront trail from Princess Point to Pier 4.
- 34. Back on path past Marina and Pier 4 Park onto Leander Dr
- 35. Continue on Leander Dr to Dock Service Rd.
- 36. Follow Dock Service Rd. to Ferguson Ave N.
- 37. Curve right to continue onto Ferguson Ave N.
- 38. Finish at Collective Arts Brewing