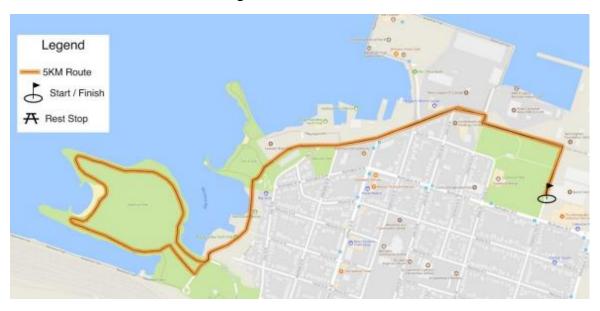

## 5km Family Route

Sign in: 10:15-10:45am

Welcome and Safety: 10:45-11:00am

Ride Starts: 11:00am

Bike or walk Hamilton's Waterfront Trail around Bayfront Park on a combo of paved multi-use trails and low traffic roads with dedicated bike lanes. This route is suitable for all ages, skill levels, and bike types.

This route starts and finishes at Collective Arts Brewing

- 1. Turn right onto Ferguson Ave N, heading north.
- 2. left onto Dock Service Rd.
- 3. Curve right and then sharp left onto Leander Dr.
- 4. Continue on Leander Dr. onto bike path past Pier 4 Park
- 5. Stay on path through Marina
- 6. Loop around Waterfront Trail
- 7. Turn back on path past Marina and Pier 4 Park onto Leander Dr.
- 8. Continue on Leander Dr to Dock Service Rd.
- 9. Follow Dock Service Rd. to Ferguson Ave N.
- 10. Curve right to continue onto Ferguson Ave N.
- 11. Finish at Collective Arts Brewing